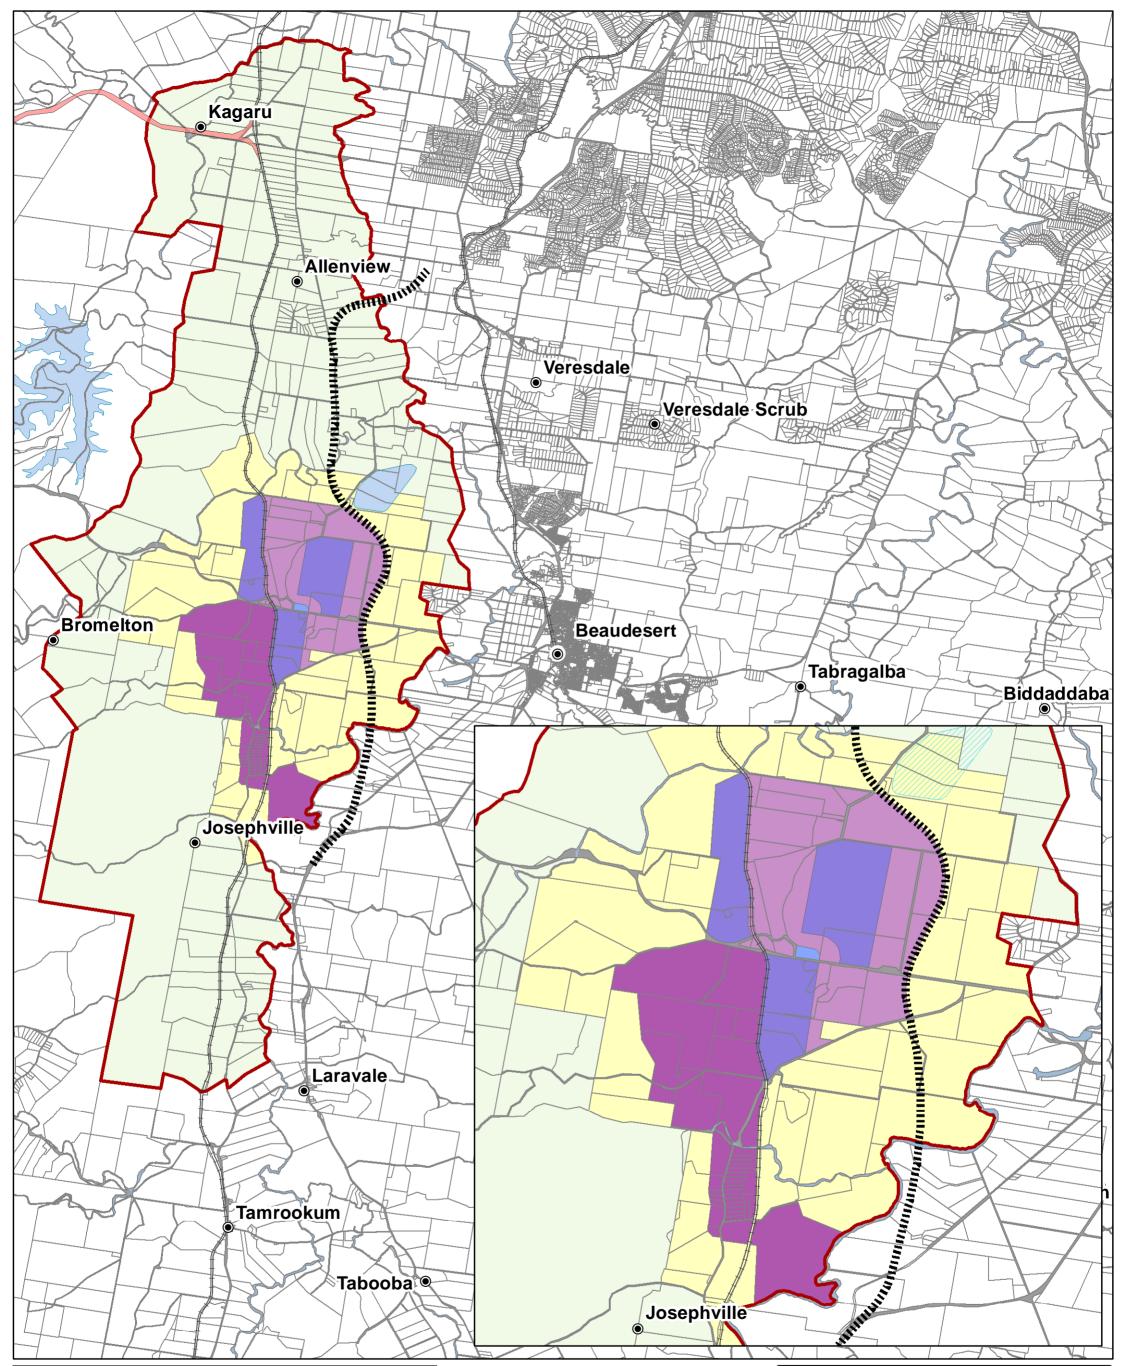

## Legend

O Localities Existing rail Roads Waterways Wyaralong Dam Cadastral boundary IIII Indicative Bromelton North South Arterial Road Southern Freight Rail Corridor Bromelton Offstream storage BSDA boundary

# Bromelton SDA precincts

Bromelton Local Service Centre Precinct

Medium – High Impact Industry Precinct

### Rail Dependant Industry

Precinct Rural Precinct

### Special Industry Precinct

# Transition Precinct

## **Bromelton**

# **State Development Area Development Precinct Map**

BSDA\_001\_002

Issued under Part 6 of The State Development & Public Works Organisation Act 1971